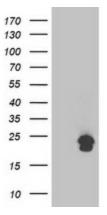

## **Product images:**

HEK293T cells were transfected with the pCMV6-ENTRY control (Cat# [PS100001], Left lane) or pCMV6-ENTRY TMED1 (Cat# [RC200255], Right lane) cDNA for 48 hrs and lysed. Equivalent amounts of cell lysates (5 ug per lane) were separated by SDS-PAGE and immunoblotted with anti-TMED1(Cat# TA503620). Positive lysates [LY402049] (100ug) and [LC402049] (20ug) can be purchased separately from OriGene.