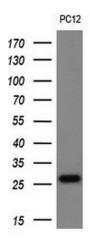

Western blot analysis of extracts (10ug) from 1 cell line by using anti-TMED1 monoclonal antibody (1:200).

Western blot analysis of extracts (10ug) from PC12 cell line by using anti-TMED1 monoclonal antibody (1:200).