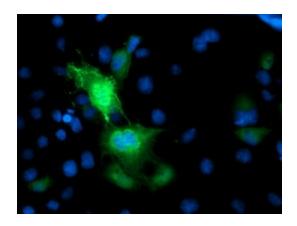

Anti-PRMT2 mouse monoclonal antibody ([TA503588]) immunofluorescent staining of COS7 cells transiently transfected by pCMV6-ENTRY PRMT2 ([RC218590]).