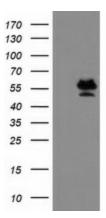

# **Product images:**

HEK293T cells were transfected with the pCMV6-ENTRY control (Left lane) or pCMV6-ENTRY PRMT2 ([RC218590], Right lane) cDNA for 48 hrs and lysed. Equivalent amounts of cell lysates (5 ug per lane) were separated by SDS-PAGE and immunoblotted with anti-PRMT2. Positive lysates [LY400590] (100ug) and [LC400590] (20ug) can be purchased separately from OriGene.