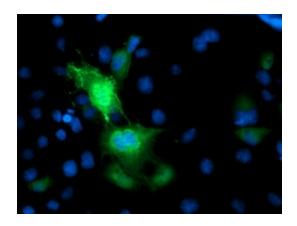

Anti-PRMT2 mouse monoclonal antibody (TA503588) immunofluorescent staining of COS7 cells transiently transfected by pCMV6-ENTRY PRMT2 ([RC218590]).