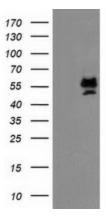

# **Product images:**

HEK293T cells were transfected with the pCMV6-ENTRY control (Left lane) or pCMV6-ENTRY PRMT2 ([RC218590], Right lane) cDNA for 48 hrs and lysed. Equivalent amounts of cell lysates (5 ug per lane) were separated by SDS-PAGE and immunoblotted with anti-PRMT2. Positive lysates [LY400590] (100ug) and [LC400590] (20ug) can be purchased separately from OriGene.