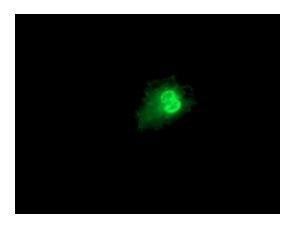

Anti-PRMT2 mouse monoclonal antibody ([TA503587]) immunofluorescent staining of COS7 cells transiently transfected by pCMV6-ENTRY PRMT2 ([RC218590]).