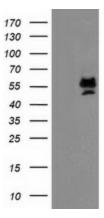

# **Product images:**

HEK293T cells were transfected with the pCMV6-ENTRY control (Left lane) or pCMV6-ENTRY PRMT2 ([RC218590], Right lane) cDNA for 48 hrs and lysed. Equivalent amounts of cell lysates (5 ug per lane) were separated by SDS-PAGE and immunoblotted with anti-PRMT2. Positive lysates [LY400590] (100ug) and [LC400590] (20ug) can be purchased separately from OriGene.