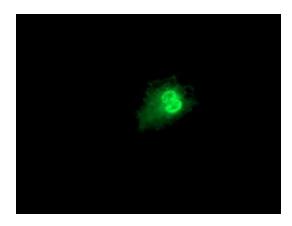

Anti-PRMT2 mouse monoclonal antibody (TA503587) immunofluorescent staining of COS7 cells transiently transfected by pCMV6-ENTRY PRMT2 ([RC218590]).