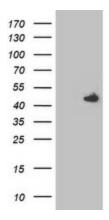

# **Product images:**

HEK293T cells were transfected with the pCMV6-ENTRY control (Left lane) or pCMV6-ENTRY SEC14L2 ([RC215994], Right lane) cDNA for 48 hrs and lysed. Equivalent amounts of cell lysates (5 ug per lane) were separated by SDS-PAGE and immunoblotted with anti-SEC14L2. Positive lysates [LY415756] (100ug) and [LC415756] (20ug) can be purchased separately from OriGene.