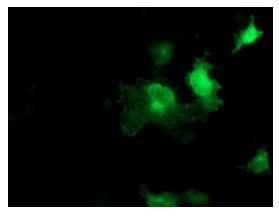

Anti-SEC14L2 mouse monoclonal antibody ([TA503561]) immunofluorescent staining of COS7 cells transiently transfected by pCMV6-ENTRY SEC14L2 ([RC215994]).