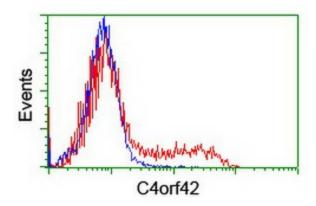

HEK293T cells transfected with either [RC213725] overexpress plasmid (Red) or empty vector control plasmid (Blue) were immunostained by anti-C4orf42 antibody ([TA503514]), and then analyzed by flow cytometry.