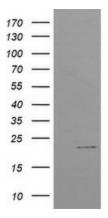

## **Product images:**

HEK293T cells were transfected with the pCMV6-ENTRY control (Cat# [PS100001], Left lane) or pCMV6-ENTRY C4orf42 (Cat# [RC213725], Right lane) cDNA for 48 hrs and lysed. Equivalent amounts of cell lysates (5 ug per lane) were separated by SDS-PAGE and immunoblotted with anti-C4orf42(Cat# [TA503514]). Positive lysates [LY409437] (100ug) and [LC409437] (20ug) can be purchased separately from OriGene.