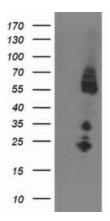

# **Product images:**

HEK293T cells were transfected with the pCMV6-ENTRY control (Left lane) or pCMV6-ENTRY IRF6 ([RC201579], Right lane) cDNA for 48 hrs and lysed. Equivalent amounts of cell lysates (5 ug per lane) were separated by SDS-PAGE and immunoblotted with anti-IRF6. Positive lysates [LY401852] (100ug) and [LC401852] (20ug) can be purchased separately from OriGene.