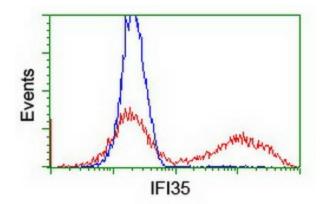

HEK293T cells transfected with either [RC200929] overexpress plasmid (Red) or empty vector control plasmid (Blue) were immunostained by anti-IFI35 antibody ([TA503362]), and then analyzed by flow cytometry.