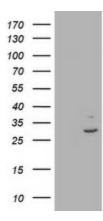

#### **Product images:**

HEK293T cells were transfected with the pCMV6-ENTRY control (Left lane) or pCMV6-ENTRY IFI35 ([RC200929], Right lane) cDNA for 48 hrs and lysed. Equivalent amounts of cell lysates (5 ug per lane) were separated by SDS-PAGE and immunoblotted with anti-IFI35. Positive lysates [LY401696] (100ug) and [LC401696] (20ug) can be purchased separately from OriGene.