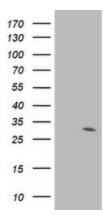

#### **Product images:**

HEK293T cells were transfected with the pCMV6-ENTRY control (Left lane) or pCMV6-ENTRY IFI35 ([RC200929], Right lane) cDNA for 48 hrs and lysed. Equivalent amounts of cell lysates (5 ug per lane) were separated by SDS-PAGE and immunoblotted with anti-IFI35. Positive lysates [LY401696] (100ug) and [LC401696] (20ug) can be purchased separately from OriGene.