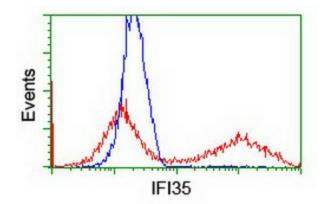

HEK293T cells transfected with either [RC200929] overexpress plasmid (Red) or empty vector control plasmid (Blue) were immunostained by anti-IFI35 antibody ([TA503360]), and then analyzed by flow cytometry.