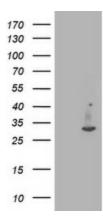

#### **Product images:**

HEK293T cells were transfected with the pCMV6-ENTRY control (Left lane) or pCMV6-ENTRY IFI35 ([RC200929], Right lane) cDNA for 48 hrs and lysed. Equivalent amounts of cell lysates (5 ug per lane) were separated by SDS-PAGE and immunoblotted with anti-IFI35. Positive lysates [LY401696] (100ug) and [LC401696] (20ug) can be purchased separately from OriGene.