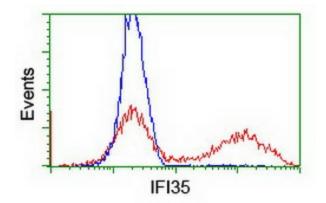

HEK293T cells transfected with either [RC200929] overexpress plasmid (Red) or empty vector control plasmid (Blue) were immunostained by anti-IFI35 antibody ([TA503357]), and then analyzed by flow cytometry.