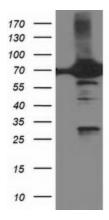

## **Product images:**

HEK293T cells were transfected with the pCMV6-ENTRY control (Left lane) or pCMV6-ENTRY DPP3 ([RC219658], Right lane) cDNA for 48 hrs and lysed. Equivalent amounts of cell lysates (5 ug per lane) were separated by SDS-PAGE and immunoblotted with anti-DPP3. Positive lysates [LY417120] (100ug) and [LC417120] (20ug) can be purchased separately from OriGene.