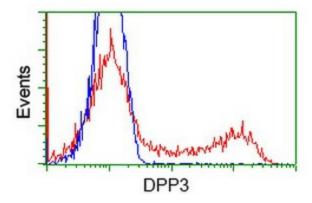

HEK293T cells transfected with either [RC219658] overexpress plasmid (Red) or empty vector control plasmid (Blue) were immunostained by anti-DPP3 antibody ([TA503290]), and then analyzed by flow cytometry.