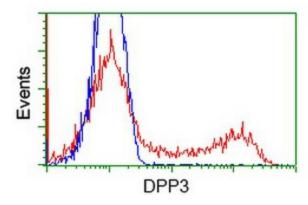

HEK293T cells transfected with either [RC219658] overexpress plasmid (Red) or empty vector control plasmid (Blue) were immunostained by anti-DPP3 antibody ([TA503290]), and then analyzed by flow cytometry.