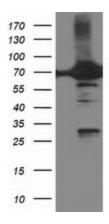

# **Product images:**

HEK293T cells were transfected with the pCMV6-ENTRY control (Left lane) or pCMV6-ENTRY DPP3 ([RC219658], Right lane) cDNA for 48 hrs and lysed. Equivalent amounts of cell lysates (5 ug per lane) were separated by SDS-PAGE and immunoblotted with anti-DPP3. Positive lysates [LY417120] (100ug) and [LC417120] (20ug) can be purchased separately from OriGene.