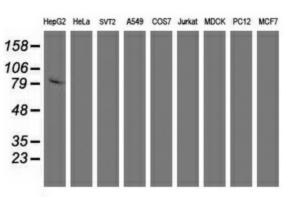

Western blot analysis of extracts (35ug) from 9 different cell lines by using anti-DPP3 monoclonal antibody.