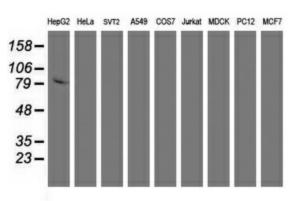

Western blot analysis of extracts (35ug) from 9 different cell lines by using anti-DPP3 monoclonal antibody.