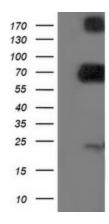

## **Product images:**

HEK293T cells were transfected with the pCMV6-ENTRY control (Left lane) or pCMV6-ENTRY DPP3 ([RC219658], Right lane) cDNA for 48 hrs and lysed. Equivalent amounts of cell lysates (5 ug per lane) were separated by SDS-PAGE and immunoblotted with anti-DPP3. Positive lysates [LY417120] (100ug) and [LC417120] (20ug) can be purchased separately from OriGene.