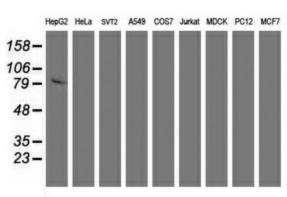

Western blot analysis of extracts (35ug) from 9 different cell lines by using anti-DPP3 monoclonal antibody.