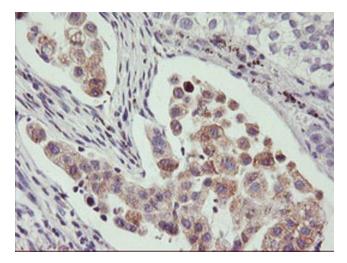

Immunohistochemical staining of paraffinembedded Carcinoma of Human lung tissue using anti-PHF21B mouse monoclonal antibody. Heat-induced epitope retrieval by EDTA solution buffer pH 8.0 at 120°C for 3 min.