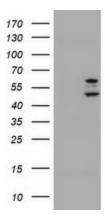

## **Product images:**

HEK293T cells were transfected with the pCMV6-ENTRY control (Cat# [PS100001], Left lane) or pCMV6-ENTRY PHF21B (Cat# [RC204284], Right lane) cDNA for 48 hrs and lysed. Equivalent amounts of cell lysates (5 ug per lane) were separated by SDS-PAGE and immunoblotted with anti-PHF21B(Cat# [TA503177]). Positive lysates [LY408673] (100ug) and [LC408673] (20ug) can be purchased separately from OriGene.