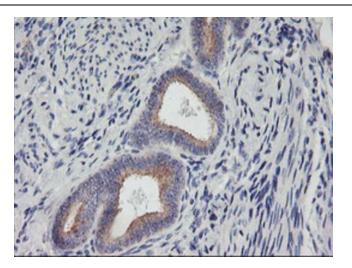

Immunohistochemical staining of paraffinembedded Human breast tissue within the normal limits using anti-PHF21B mouse monoclonal antibody. Heat-induced epitope retrieval by EDTA solution buffer pH 8.0 at 120°C for 3 min.

Immunohistochemical staining of paraffinembedded Human Kidney tissue within the normal limits using anti-PHF21B mouse monoclonal antibody. Heat-induced epitope retrieval by EDTA solution buffer pH 8.0 at 120°C for 3 min

Immunohistochemical staining of paraffinembedded Human liver tissue within the normal limits using anti-PHF21B mouse monoclonal antibody. Heat-induced epitope retrieval by EDTA solution buffer pH 8.0 at 120°C for 3 min.

Immunohistochemical staining of paraffinembedded Carcinoma of Human lung tissue using anti-PHF21B mouse monoclonal antibody. Heat-induced epitope retrieval by EDTA solution buffer pH 8.0 at 120°C for 3 min.

Immunohistochemical staining of paraffinembedded Adenocarcinoma of Human ovary tissue using anti-PHF21B mouse monoclonal antibody. Heat-induced epitope retrieval by EDTA solution buffer pH 8.0 at 120°C for 3 min.

Immunohistochemical staining of paraffinembedded Carcinoma of Human pancreas tissue using anti-PHF21B mouse monoclonal antibody. Heat-induced epitope retrieval by EDTA solution buffer pH 8.0 at 120°C for 3 min.

Immunohistochemical staining of paraffinembedded Carcinoma of Human thyroid tissue using anti-PHF21B mouse monoclonal antibody. Heat-induced epitope retrieval by EDTA solution buffer pH 8.0 at 120°C for 3 min.

Immunohistochemical staining of paraffinembedded Human endometrium tissue within the normal limits using anti-PHF21B mouse monoclonal antibody. Heat-induced epitope retrieval by EDTA solution buffer pH 8.0 at 120°C for 3 min