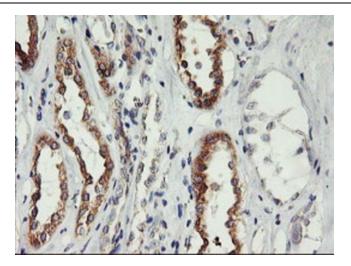

Immunohistochemical staining of paraffinembedded Human Kidney tissue within the normal limits using anti-PHF21B mouse monoclonal antibody. Heat-induced epitope retrieval by EDTA solution buffer pH 8.0 at 120°C for 3 min