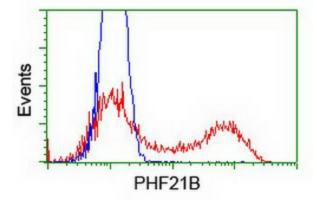

Anti-PHF21B mouse monoclonal antibody ([TA503177]) immunofluorescent staining of COS7 cells transiently transfected by pCMV6-ENTRY PHF21B ([RC204284]).

HEK293T cells transfected with either [RC204284] overexpress plasmid (Red) or empty vector control plasmid (Blue) were immunostained by anti-PHF21B antibody ([TA503177]), and then analyzed by flow cytometry.