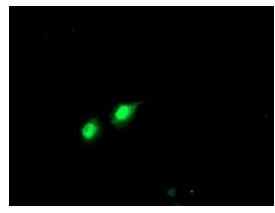

Anti-PHF21B mouse monoclonal antibody ([TA503177]) immunofluorescent staining of COS7 cells transiently transfected by pCMV6-ENTRY PHF21B ([RC204284]).

HEK293T cells transfected with either [RC204284] overexpress plasmid (Red) or empty vector control plasmid (Blue) were immunostained by anti-PHF21B antibody ([TA503177]), and then analyzed by flow cytometry.