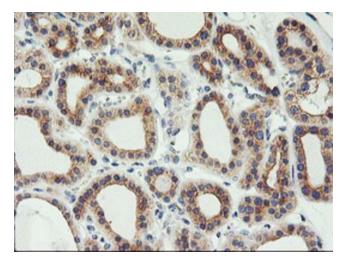

Immunohistochemical staining of paraffinembedded Human Kidney tissue within the normal limits using anti-PHF21B mouse monoclonal antibody. Heat-induced epitope retrieval by EDTA solution buffer pH 8.0 at 120°C for 3 min