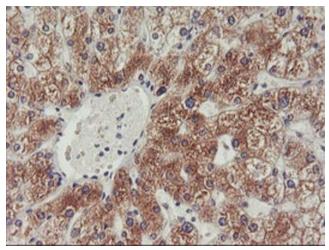

Immunohistochemical staining of paraffinembedded Human liver tissue within the normal limits using anti-PHF21B mouse monoclonal antibody. Heat-induced epitope retrieval by EDTA solution buffer pH 8.0 at 120°C for 3 min.