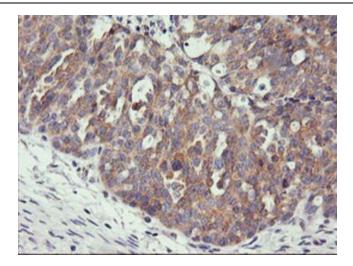

Immunohistochemical staining of paraffinembedded Adenocarcinoma of Human ovary tissue using anti-PHF21B mouse monoclonal antibody. Heat-induced epitope retrieval by EDTA solution buffer pH 8.0 at 120°C for 3 min.