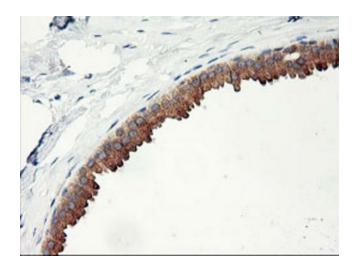

Immunohistochemical staining of paraffinembedded Human breast tissue within the normal limits using anti-PHF21B mouse monoclonal antibody. Heat-induced epitope retrieval by EDTA solution buffer pH 8.0 at 120°C for 3 min.