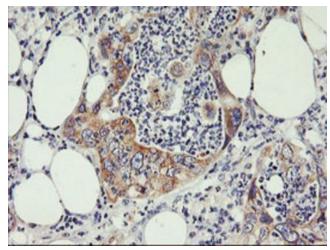

Immunohistochemical staining of paraffinembedded Carcinoma of Human pancreas tissue using anti-PHF21B mouse monoclonal antibody. Heat-induced epitope retrieval by EDTA solution buffer pH 8.0 at 120°C for 3 min.