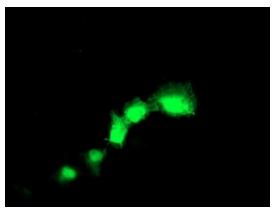

Anti-TAGLN mouse monoclonal antibody ([TA503092]) immunofluorescent staining of COS7 cells transiently transfected by pCMV6-ENTRY TAGLN ([RC215789]).