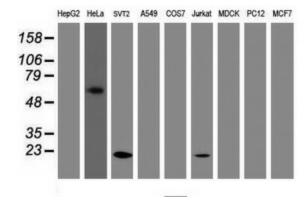

Western blot analysis of extracts (35ug) from 9 different cell lines by using anti-TAGLN monoclonal antibody.

Immunohistochemical staining of paraffinembedded Human breast tissue within the normal limits using anti-TAGLN mouse monoclonal antibody. (Heat-induced epitope retrieval by 10mM citric buffer, pH6.0, 100°C for 10min, [TA503092])