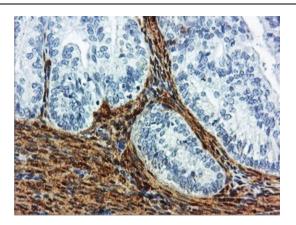

Immunohistochemical staining of paraffinembedded Carcinoma of Human pancreas tissue using anti-TAGLN mouse monoclonal antibody. (Heat-induced epitope retrieval by 10mM citric buffer, pH6.0, 100°C for 10min, [TA503092])