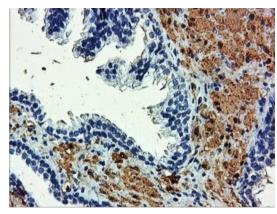

Immunohistochemical staining of paraffinembedded Carcinoma of Human bladder tissue using anti-TAGLN mouse monoclonal antibody. (Heat-induced epitope retrieval by 10mM citric buffer, pH6.0, 100°C for 10min, [TA503092])