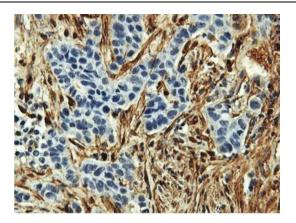

Immunohistochemical staining of paraffinembedded human breast cancer tissue using anti-TAGLN mouse monoclonal antibody. (Heatinduced epitope retrieval, [TA503092]). Data courtesy of a collaborative pathologist.