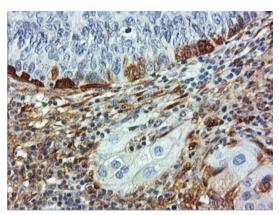

Western blot analysis of extracts (35ug) from 9 different cell lines by using anti-TAGLN monoclonal antibody.

Immunohistochemical staining of paraffinembedded Human breast tissue within the normal limits using anti-TAGLN mouse monoclonal antibody. (Heat-induced epitope retrieval by 10mM citric buffer, pH6.0, 100°C for 10min, [TA503092])

Immunohistochemical staining of paraffinembedded Carcinoma of Human lung tissue using anti-TAGLN mouse monoclonal antibody. (Heat-induced epitope retrieval by 10mM citric buffer, pH6.0, 100°C for 10min, [TA503092])

Immunohistochemical staining of paraffinembedded Carcinoma of Human pancreas tissue using anti-TAGLN mouse monoclonal antibody. (Heat-induced epitope retrieval by 10mM citric buffer, pH6.0, 100°C for 10min, [TA503092])

Immunohistochemical staining of paraffinembedded Human endometrium tissue within the normal limits using anti-TAGLN mouse monoclonal antibody. (Heat-induced epitope retrieval by 10mM citric buffer, pH6.0, 100°C for 10min, [TA503092])

Immunohistochemical staining of paraffinembedded Adenocarcinoma of Human endometrium tissue using anti-TAGLN mouse monoclonal antibody. (Heat-induced epitope retrieval by 10mM citric buffer, pH6.0, 100°C for 10min, [TA503092])

Immunohistochemical staining of paraffinembedded Human prostate tissue within the normal limits using anti-TAGLN mouse monoclonal antibody. (Heat-induced epitope retrieval by 10mM citric buffer, pH6.0, 100°C for 10min, [TA503092])

Immunohistochemical staining of paraffinembedded Carcinoma of Human bladder tissue using anti-TAGLN mouse monoclonal antibody. (Heat-induced epitope retrieval by 10mM citric buffer, pH6.0, 100°C for 10min, [TA503092])

Immunohistochemical staining of paraffinembedded human breast cancer tissue using anti-TAGLN mouse monoclonal antibody. (Heatinduced epitope retrieval, [TA503092]). Data courtesy of a collaborative pathologist.