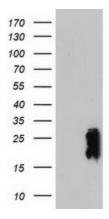

## **Product images:**

HEK293T cells were transfected with the pCMV6-ENTRY control (Cat# [PS100001], Left lane) or pCMV6-ENTRY TAGLN (Cat# [RC215789], Right lane) cDNA for 48 hrs and lysed. Equivalent amounts of cell lysates (5 ug per lane) were separated by SDS-PAGE and immunoblotted with anti-TAGLN (Cat# [TA503092]). Positive lysates [LY401104] (100ug) and [LC401104] (20ug) can be purchased separately from OriGene.