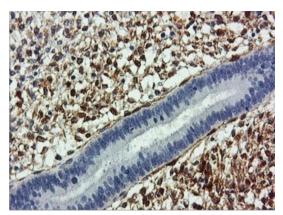

Western blot analysis of extracts (35ug) from 9 different cell lines by using anti-TAGLN monoclonal antibody.

Immunohistochemical staining of paraffinembedded Human breast tissue within the normal limits using anti-TAGLN mouse monoclonal antibody. (Heat-induced epitope retrieval by 10mM citric buffer, pH6.0, 100°C for 10min, [TA503092])