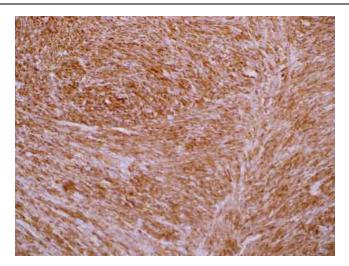

Western blot analysis of extracts (35ug) from 9 different cell lines by using anti-TAGLN monoclonal antibody.

Immunohistochemical staining of paraffinembedded Human breast tissue within the normal limits using anti-TAGLN mouse monoclonal antibody. (Heat-induced epitope retrieval by 10mM citric buffer, pH6.0, 100°C for 10min, [TA503092])

Immunohistochemical staining of paraffinembedded Carcinoma of Human lung tissue using anti-TAGLN mouse monoclonal antibody. (Heat-induced epitope retrieval by 10mM citric buffer, pH6.0, 100°C for 10min, [TA503092])

Immunohistochemical staining of paraffinembedded Carcinoma of Human pancreas tissue using anti-TAGLN mouse monoclonal antibody. (Heat-induced epitope retrieval by 10mM citric buffer, pH6.0, 100°C for 10min, [TA503092])

Immunohistochemical staining of paraffinembedded Human endometrium tissue within the normal limits using anti-TAGLN mouse monoclonal antibody. (Heat-induced epitope retrieval by 10mM citric buffer, pH6.0, 100°C for 10min, [TA503092])

Immunohistochemical staining of paraffinembedded Adenocarcinoma of Human endometrium tissue using anti-TAGLN mouse monoclonal antibody. (Heat-induced epitope retrieval by 10mM citric buffer, pH6.0, 100°C for 10min, [TA503092])

Immunohistochemical staining of paraffinembedded Human prostate tissue within the normal limits using anti-TAGLN mouse monoclonal antibody. (Heat-induced epitope retrieval by 10mM citric buffer, pH6.0, 100°C for 10min, [TA503092])

Immunohistochemical staining of paraffinembedded Carcinoma of Human bladder tissue using anti-TAGLN mouse monoclonal antibody. (Heat-induced epitope retrieval by 10mM citric buffer, pH6.0, 100°C for 10min, [TA503092])

Immunohistochemical staining of paraffinembedded human breast cancer tissue using anti-TAGLN mouse monoclonal antibody. (Heatinduced epitope retrieval, [TA503092]). Data courtesy of a collaborative pathologist.