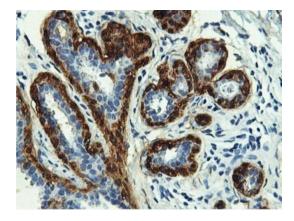

Western blot analysis of extracts (35ug) from 9 different cell lines by using anti-TAGLN monoclonal antibody.

Immunohistochemical staining of paraffinembedded Human breast tissue within the normal limits using anti-TAGLN mouse monoclonal antibody. (Heat-induced epitope retrieval by 10mM citric buffer, pH6.0, 100°C for 10min, [TA503092])

Immunohistochemical staining of paraffinembedded Carcinoma of Human lung tissue using anti-TAGLN mouse monoclonal antibody. (Heat-induced epitope retrieval by 10mM citric buffer, pH6.0, 100°C for 10min, [TA503092])

Immunohistochemical staining of paraffinembedded Carcinoma of Human pancreas tissue using anti-TAGLN mouse monoclonal antibody. (Heat-induced epitope retrieval by 10mM citric buffer, pH6.0, 100°C for 10min, [TA503092])

Immunohistochemical staining of paraffinembedded Human endometrium tissue within the normal limits using anti-TAGLN mouse monoclonal antibody. (Heat-induced epitope retrieval by 10mM citric buffer, pH6.0, 100°C for 10min, [TA503092])

Immunohistochemical staining of paraffinembedded Adenocarcinoma of Human endometrium tissue using anti-TAGLN mouse monoclonal antibody. (Heat-induced epitope retrieval by 10mM citric buffer, pH6.0, 100°C for 10min, [TA503092])

Immunohistochemical staining of paraffinembedded Human prostate tissue within the normal limits using anti-TAGLN mouse monoclonal antibody. (Heat-induced epitope retrieval by 10mM citric buffer, pH6.0, 100°C for 10min, [TA503092])

Immunohistochemical staining of paraffinembedded Carcinoma of Human bladder tissue using anti-TAGLN mouse monoclonal antibody. (Heat-induced epitope retrieval by 10mM citric buffer, pH6.0, 100°C for 10min, [TA503092])