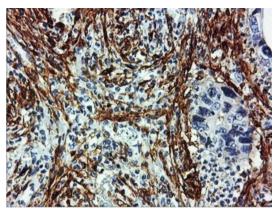

Immunohistochemical staining of paraffinembedded Carcinoma of Human lung tissue using anti-TAGLN mouse monoclonal antibody. (Heat-induced epitope retrieval by 10mM citric buffer, pH6.0, 100°C for 10min, [TA503092])