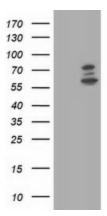

## **Product images:**

HEK293T cells were transfected with the pCMV6-ENTRY control (Left lane) or pCMV6-ENTRY PHF21B ([RC204284], Right lane) cDNA for 48 hrs and lysed. Equivalent amounts of cell lysates (5 ug per lane) were separated by SDS-PAGE and immunoblotted with anti-PHF21B. Positive lysates [LY408673] (100ug) and [LC408673] (20ug) can be purchased separately from OriGene.