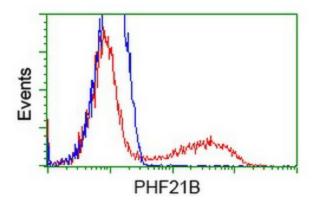

HEK293T cells transfected with either [RC204284] overexpress plasmid (Red) or empty vector control plasmid (Blue) were immunostained by anti-PHF21B antibody ([TA503072]), and then analyzed by flow cytometry.