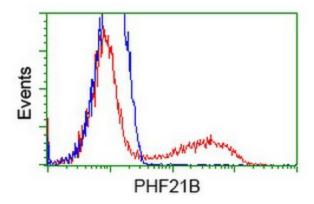

HEK293T cells transfected with either [RC204284] overexpress plasmid (Red) or empty vector control plasmid (Blue) were immunostained by anti-PHF21B antibody ([TA503072]), and then analyzed by flow cytometry.