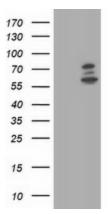

# **Product images:**

HEK293T cells were transfected with the pCMV6-ENTRY control (Left lane) or pCMV6-ENTRY PHF21B ([RC204284], Right lane) cDNA for 48 hrs and lysed. Equivalent amounts of cell lysates (5 ug per lane) were separated by SDS-PAGE and immunoblotted with anti-PHF21B. Positive lysates [LY408673] (100ug) and [LC408673] (20ug) can be purchased separately from OriGene.