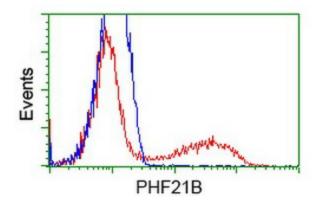

HEK293T cells transfected with either [RC204284] overexpress plasmid (Red) or empty vector control plasmid (Blue) were immunostained by anti-PHF21B antibody ([TA503072]), and then analyzed by flow cytometry.