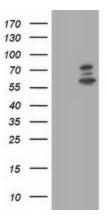

# **Product images:**

HEK293T cells were transfected with the pCMV6-ENTRY control (Left lane) or pCMV6-ENTRY PHF21B ([RC204284], Right lane) cDNA for 48 hrs and lysed. Equivalent amounts of cell lysates (5 ug per lane) were separated by SDS-PAGE and immunoblotted with anti-PHF21B. Positive lysates [LY408673] (100ug) and [LC408673] (20ug) can be purchased separately from OriGene.