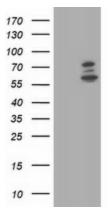

### **Product images:**

HEK293T cells were transfected with the pCMV6-ENTRY control (Left lane) or pCMV6-ENTRY PHF21B ([RC204284], Right lane) cDNA for 48 hrs and lysed. Equivalent amounts of cell lysates (5 ug per lane) were separated by SDS-PAGE and immunoblotted with anti-PHF21B. Positive lysates [LY408673] (100ug) and [LC408673] (20ug) can be purchased separately from OriGene.