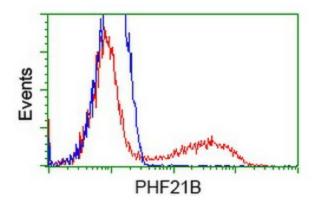

HEK293T cells transfected with either [RC204284] overexpress plasmid (Red) or empty vector control plasmid (Blue) were immunostained by anti-PHF21B antibody (TA503072), and then analyzed by flow cytometry.