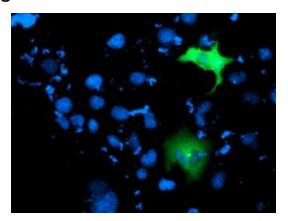

# **Product images:**

Anti-ITFG2 mouse monoclonal antibody ([TA503051]) immunofluorescent staining of COS7 cells transiently transfected by pCMV6-ENTRY ITFG2 ([RC200818]).

HEK293T cells transfected with either [RC200818] overexpress plasmid (Red) or empty vector control plasmid (Blue) were immunostained by anti-ITFG2 antibody ([TA503051]), and then analyzed by flow cytometry.