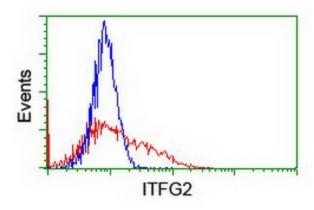

# **Product images:**

Anti-ITFG2 mouse monoclonal antibody ([TA503051]) immunofluorescent staining of COS7 cells transiently transfected by pCMV6-ENTRY ITFG2 ([RC200818]).

HEK293T cells transfected with either [RC200818] overexpress plasmid (Red) or empty vector control plasmid (Blue) were immunostained by anti-ITFG2 antibody ([TA503051]), and then analyzed by flow cytometry.