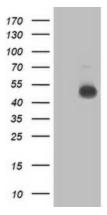

# **Product images:**

HEK293T cells were transfected with the pCMV6-ENTRY control (Left lane) or pCMV6-ENTRY C2orf56 ([RC202529], Right lane) cDNA for 48 hrs and lysed. Equivalent amounts of cell lysates (5 ug per lane) were separated by SDS-PAGE and immunoblotted with anti-C2orf56. Positive lysates [LY403408] (100ug) and [LC403408] (20ug) can be purchased separately from OriGene.