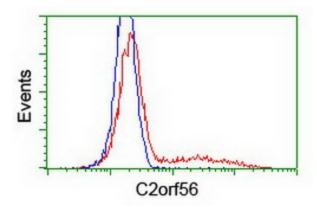

HEK293T cells transfected with either [RC202529] overexpress plasmid (Red) or empty vector control plasmid (Blue) were immunostained by anti-C2orf56 antibody ([TA502957]), and then analyzed by flow cytometry.