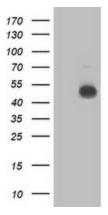

# **Product images:**

HEK293T cells were transfected with the pCMV6-ENTRY control (Left lane) or pCMV6-ENTRY C2orf56 ([RC202529], Right lane) cDNA for 48 hrs and lysed. Equivalent amounts of cell lysates (5 ug per lane) were separated by SDS-PAGE and immunoblotted with anti-C2orf56. Positive lysates [LY403408] (100ug) and [LC403408] (20ug) can be purchased separately from OriGene.