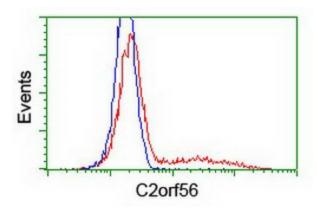

HEK293T cells transfected with either [RC202529] overexpress plasmid (Red) or empty vector control plasmid (Blue) were immunostained by anti-C2orf56 antibody ([TA502957]), and then analyzed by flow cytometry.