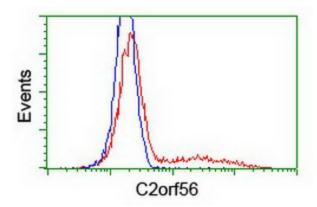

HEK293T cells transfected with either [RC202529] overexpress plasmid (Red) or empty vector control plasmid (Blue) were immunostained by anti-C2orf56 antibody (TA502957), and then analyzed by flow cytometry.