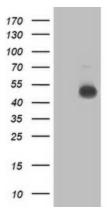

## **Product images:**

HEK293T cells were transfected with the pCMV6-ENTRY control (Left lane) or pCMV6-ENTRY C2orf56 ([RC202529], Right lane) cDNA for 48 hrs and lysed. Equivalent amounts of cell lysates (5 ug per lane) were separated by SDS-PAGE and immunoblotted with anti-C2orf56. Positive lysates [LY403408] (100ug) and [LC403408] (20ug) can be purchased separately from OriGene.