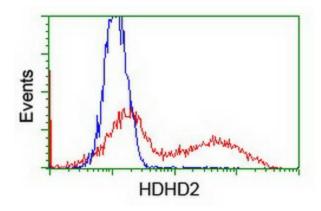

HEK293T cells transfected with either [RC205967] overexpress plasmid (Red) or empty vector control plasmid (Blue) were immunostained by anti-HDHD2 antibody ([TA502916]), and then analyzed by flow cytometry.