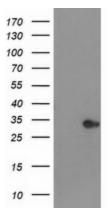

# **Product images:**

HEK293T cells were transfected with the pCMV6-ENTRY control (Left lane) or pCMV6-ENTRY HDHD2 ([RC205967], Right lane) cDNA for 48 hrs and lysed. Equivalent amounts of cell lysates (5 ug per lane) were separated by SDS-PAGE and immunoblotted with anti-HDHD2. Positive lysates [LY403144] (100ug) and [LC403144] (20ug) can be purchased separately from OriGene.