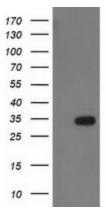

## **Product images:**

HEK293T cells were transfected with the pCMV6-ENTRY control (Left lane) or pCMV6-ENTRY HDHD2 ([RC205967], Right lane) cDNA for 48 hrs and lysed. Equivalent amounts of cell lysates (5 ug per lane) were separated by SDS-PAGE and immunoblotted with anti-HDHD2. Positive lysates [LY403144] (100ug) and [LC403144] (20ug) can be purchased separately from OriGene.