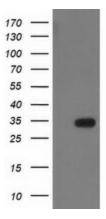

### **Product images:**

HEK293T cells were transfected with the pCMV6-ENTRY control (Left lane) or pCMV6-ENTRY HDHD2 ([RC205967], Right lane) cDNA for 48 hrs and lysed. Equivalent amounts of cell lysates (5 ug per lane) were separated by SDS-PAGE and immunoblotted with anti-HDHD2. Positive lysates [LY403144] (100ug) and [LC403144] (20ug) can be purchased separately from OriGene.