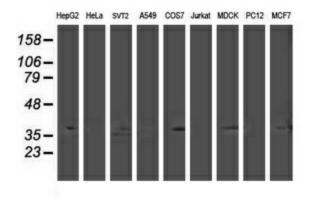

Western blot analysis of extracts (35ug) from 9 different cell lines by using anti-HDHD2 monoclonal antibody.