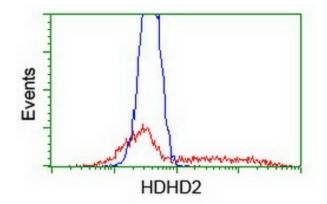

HEK293T cells transfected with either [RC205967] overexpress plasmid (Red) or empty vector control plasmid (Blue) were immunostained by anti-HDHD2 antibody ([TA502845]), and then analyzed by flow cytometry.