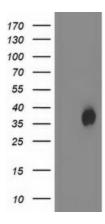

#### **Product images:**

HEK293T cells were transfected with the pCMV6-ENTRY control (Left lane) or pCMV6-ENTRY HDHD2 ([RC205967], Right lane) cDNA for 48 hrs and lysed. Equivalent amounts of cell lysates (5 ug per lane) were separated by SDS-PAGE and immunoblotted with anti-HDHD2. Positive lysates [LY403144] (100ug) and [LC403144] (20ug) can be purchased separately from OriGene.