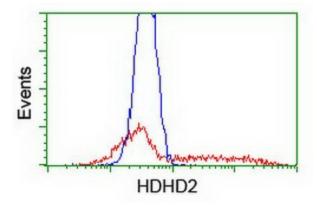

HEK293T cells transfected with either [RC205967] overexpress plasmid (Red) or empty vector control plasmid (Blue) were immunostained by anti-HDHD2 antibody ([TA502845]), and then analyzed by flow cytometry.