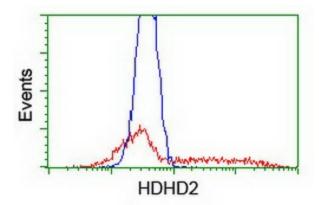

HEK293T cells transfected with either [RC205967] overexpress plasmid (Red) or empty vector control plasmid (Blue) were immunostained by anti-HDHD2 antibody (TA502845), and then analyzed by flow cytometry.