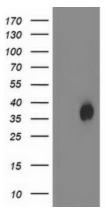

# **Product images:**

HEK293T cells were transfected with the pCMV6-ENTRY control (Left lane) or pCMV6-ENTRY HDHD2 ([RC205967], Right lane) cDNA for 48 hrs and lysed. Equivalent amounts of cell lysates (5 ug per lane) were separated by SDS-PAGE and immunoblotted with anti-HDHD2. Positive lysates [LY403144] (100ug) and [LC403144] (20ug) can be purchased separately from OriGene.