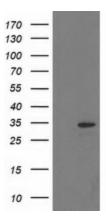

## **Product images:**

HEK293T cells were transfected with the pCMV6-ENTRY control (Left lane) or pCMV6-ENTRY HDHD2 ([RC205967], Right lane) cDNA for 48 hrs and lysed. Equivalent amounts of cell lysates (5 ug per lane) were separated by SDS-PAGE and immunoblotted with anti-HDHD2. Positive lysates [LY403144] (100ug) and [LC403144] (20ug) can be purchased separately from OriGene.