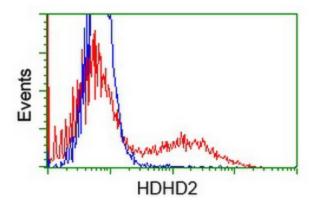

HEK293T cells transfected with either [RC205967] overexpress plasmid (Red) or empty vector control plasmid (Blue) were immunostained by anti-HDHD2 antibody ([TA502836]), and then analyzed by flow cytometry.