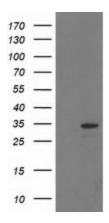

## **Product images:**

HEK293T cells were transfected with the pCMV6-ENTRY control (Left lane) or pCMV6-ENTRY HDHD2 ([RC205967], Right lane) cDNA for 48 hrs and lysed. Equivalent amounts of cell lysates (5 ug per lane) were separated by SDS-PAGE and immunoblotted with anti-HDHD2. Positive lysates [LY403144] (100ug) and [LC403144] (20ug) can be purchased separately from OriGene.