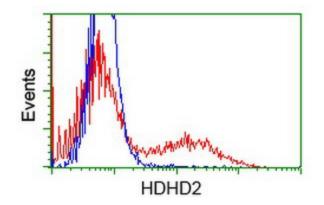

HEK293T cells transfected with either [RC205967] overexpress plasmid (Red) or empty vector control plasmid (Blue) were immunostained by anti-HDHD2 antibody ([TA502836]), and then analyzed by flow cytometry.