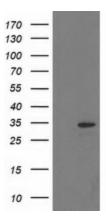

#### **Product images:**

HEK293T cells were transfected with the pCMV6-ENTRY control (Left lane) or pCMV6-ENTRY HDHD2 ([RC205967], Right lane) cDNA for 48 hrs and lysed. Equivalent amounts of cell lysates (5 ug per lane) were separated by SDS-PAGE and immunoblotted with anti-HDHD2. Positive lysates [LY403144] (100ug) and [LC403144] (20ug) can be purchased separately from OriGene.