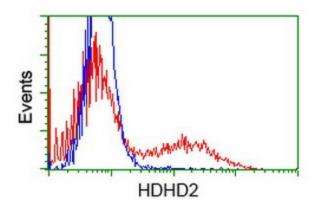

HEK293T cells transfected with either [RC205967] overexpress plasmid (Red) or empty vector control plasmid (Blue) were immunostained by anti-HDHD2 antibody (TA502836), and then analyzed by flow cytometry.