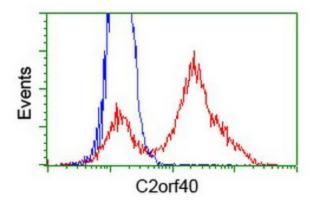

HEK293T cells transfected with either [RC206239] overexpress plasmid (Red) or empty vector control plasmid (Blue) were immunostained by anti-C2orf40 antibody ([TA502752]), and then analyzed by flow cytometry.