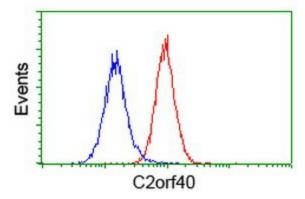

Flow cytometric Analysis of Hela cells, using anti-C2orf40 antibody ([TA502752]), (Red), compared to a nonspecific negative control antibody (TA50011), (Blue).