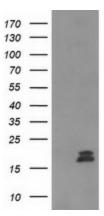

# **Product images:**

HEK293T cells were transfected with the pCMV6-ENTRY control (Left lane) or pCMV6-ENTRY C2orf40 ([RC206239], Right lane) cDNA for 48 hrs and lysed. Equivalent amounts of cell lysates (5 ug per lane) were separated by SDS-PAGE and immunoblotted with anti-C2orf40. Positive lysates [LY403168] (100ug) and [LC403168] (20ug) can be purchased separately from OriGene.