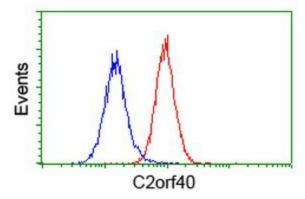

HEK293T cells transfected with either [RC206239] overexpress plasmid (Red) or empty vector control plasmid (Blue) were immunostained by anti-C2orf40 antibody (TA502752), and then analyzed by flow cytometry.