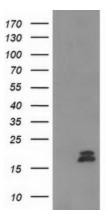

## **Product images:**

HEK293T cells were transfected with the pCMV6-ENTRY control (Left lane) or pCMV6-ENTRY C2orf40 ([RC206239], Right lane) cDNA for 48 hrs and lysed. Equivalent amounts of cell lysates (5 ug per lane) were separated by SDS-PAGE and immunoblotted with anti-C2orf40. Positive lysates [LY403168] (100ug) and [LC403168] (20ug) can be purchased separately from OriGene.