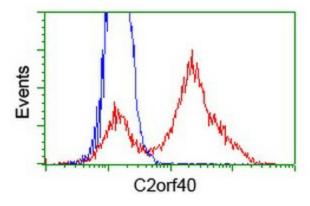

Flow cytometric Analysis of Hela cells, using anti-C2orf40 antibody (TA502752), (Red), compared to a nonspecific negative control antibody (TA50011), (Blue).