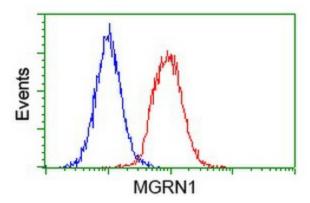

Flow cytometric Analysis of Hela cells, using anti-MGRN1 antibody ([TA502679]), (Red), compared to a nonspecific negative control antibody, (Blue).

Flow cytometric Analysis of Jurkat cells, using anti-MGRN1 antibody ([TA502679]), (Red), compared to a nonspecific negative control antibody, (Blue).