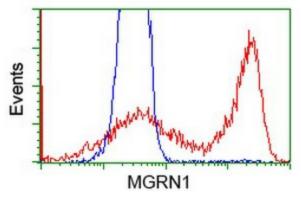

Flow cytometric Analysis of Hela cells, using anti-MGRN1 antibody ([TA502679]), (Red), compared to a nonspecific negative control antibody, (Blue).

Flow cytometric Analysis of Jurkat cells, using anti-MGRN1 antibody ([TA502679]), (Red), compared to a nonspecific negative control antibody, (Blue).