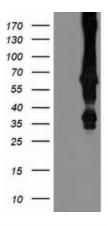

## **Product images:**

HEK293T cells transfected with either [RC208284] overexpress plasmid (Red) or empty vector control plasmid (Blue) were immunostained by anti-MGRN1 antibody ([TA502679]), and then analyzed by flow cytometry.