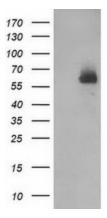

## **Product images:**

HEK293T cells were transfected with the pCMV6-ENTRY control (Left lane) or pCMV6-ENTRY DEF8 ([RC224669], Right lane) cDNA for 48 hrs and lysed. Equivalent amounts of cell lysates (5 ug per lane) were separated by SDS-PAGE and immunoblotted with anti-DEF8. Positive lysates [LY403723] (100ug) and [LC403723] (20ug) can be purchased separately from OriGene.