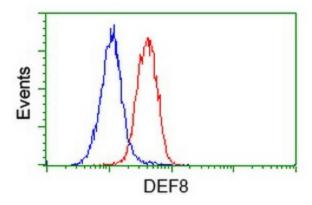

Flow cytometric Analysis of Hela cells, using anti-DEF8 antibody ([TA502670]), (Red), compared to a nonspecific negative control antibody (TA50011), (Blue).