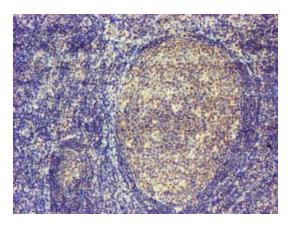

Immunohistochemical staining of paraffinembedded Human tonsil within the normal limits using anti-MAGEB18 mouse monoclonal antibody. (Heat-induced epitope retrieval by 10mM citric buffer, pH6.0, 100°C for 10min, [TA502648])