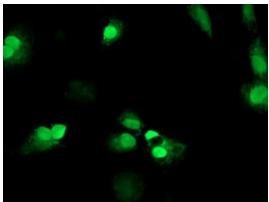

Immunofluorescent staining of COS7 cells transiently transfected with pCMV6-ENTRY MAGEB18 ([RC206329]) using Anti-MAGEB18 mouse monoclonal antibody ([TA502648]) at 1:100 dilution.