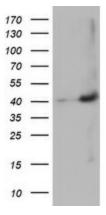

## **Product images:**

HEK293T cells were transfected with the pCMV6-ENTRY control (Cat# [PS100001], Left lane) or pCMV6-ENTRY MAGEB18 (Cat# [RC206329], Right lane) cDNA for 48 hrs and lysed. Equivalent amounts of cell lysates (5 ug per lane) were separated by SDS-PAGE and immunoblotted with anti-MAGEB18(Cat# [TA502648]). Positive lysates [LY406567] (100ug) and [LC406567] (20ug) can be purchased separately from OriGene.