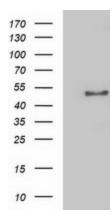

### **Product images:**

HEK293T cells were transfected with the pCMV6-ENTRY control (Cat# [PS100001], Left lane) or pCMV6-ENTRY NECAB1 (Cat# [RC209704], Right lane) cDNA for 48 hrs and lysed. Equivalent amounts of cell lysates (5 ug per lane) were separated by SDS-PAGE and immunoblotted with anti-NECAB1(Cat# [TA502630]). Positive lysates [LY411679] (100ug) and [LC411679] (20ug) can be purchased separately from OriGene.