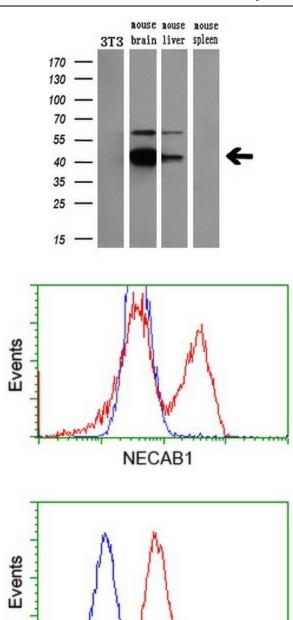

This product is to be used for laboratory only. Not for diagnostic or therapeutic use. ©2023 OriGene Technologies, Inc., 9620 Medical Center Drive, Ste 200, Rockville, MD 20850, US

NECAB1

Western blot analysis of extracts (10ug) from a mouse cell line and 3 different mouse tissues by using anti-NECAB1 monoclonal antibody (1:200).