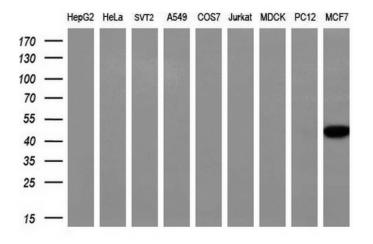

Western blot analysis of extracts (35ug) from 9 different cell lines by using anti-NECAB1 monoclonal antibody (HepG2: human; HeLa: human; SVT2: mouse; A549: human; COS7: monkey; Jurkat: human; MDCK: canine; PC12: rat; MCF7: human) (1:200).