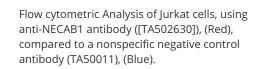

HEK293T cells transfected with either [RC209704] overexpress plasmid (Red) or empty vector control plasmid (Blue) were immunostained by anti-NECAB1 antibody ([TA502630]), and then analyzed by flow cytometry.