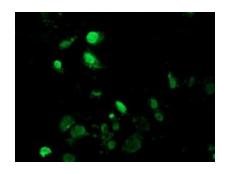

Anti-MAGEB18 mouse monoclonal antibody ([TA502494]) immunofluorescent staining of COS7 cells transiently transfected by pCMV6-ENTRY MAGEB18 ([RC206329]).

HEK293T cells transfected with either [RC206329] overexpress plasmid (Red) or empty vector control plasmid (Blue) were immunostained by anti-MAGEB18 antibody ([TA502494]), and then analyzed by flow cytometry.