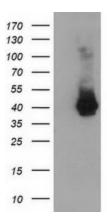

## **Product images:**

HEK293T cells were transfected with the pCMV6-ENTRY control (Left lane) or pCMV6-ENTRY MAGEB18 ([RC206329], Right lane) cDNA for 48 hrs and lysed. Equivalent amounts of cell lysates (5 ug per lane) were separated by SDS-PAGE and immunoblotted with anti-MAGEB18. Positive lysates [LY406567] (100ug) and [LC406567] (20ug) can be purchased separately from OriGene.