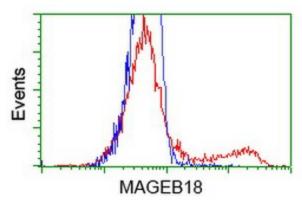

Anti-MAGEB18 mouse monoclonal antibody ([TA502494]) immunofluorescent staining of COS7 cells transiently transfected by pCMV6-ENTRY MAGEB18 ([RC206329]).

HEK293T cells transfected with either [RC206329] overexpress plasmid (Red) or empty vector control plasmid (Blue) were immunostained by anti-MAGEB18 antibody ([TA502494]), and then analyzed by flow cytometry.