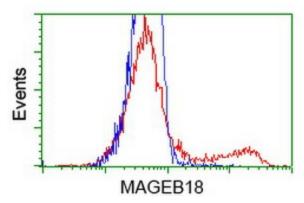

Anti-MAGEB18 mouse monoclonal antibody ([TA502494]) immunofluorescent staining of COS7 cells transiently transfected by pCMV6-ENTRY MAGEB18 ([RC206329]).

HEK293T cells transfected with either [RC206329] overexpress plasmid (Red) or empty vector control plasmid (Blue) were immunostained by anti-MAGEB18 antibody ([TA502494]), and then analyzed by flow cytometry.