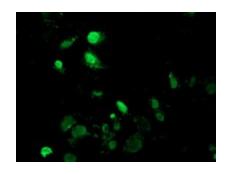

Anti-MAGEB18 mouse monoclonal antibody ([TA502494]) immunofluorescent staining of COS7 cells transiently transfected by pCMV6-ENTRY MAGEB18 ([RC206329]).

HEK293T cells transfected with either [RC206329] overexpress plasmid (Red) or empty vector control plasmid (Blue) were immunostained by anti-MAGEB18 antibody ([TA502494]), and then analyzed by flow cytometry.