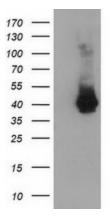

## **Product images:**

HEK293T cells were transfected with the pCMV6-ENTRY control (Left lane) or pCMV6-ENTRY MAGEB18 ([RC206329], Right lane) cDNA for 48 hrs and lysed. Equivalent amounts of cell lysates (5 ug per lane) were separated by SDS-PAGE and immunoblotted with anti-MAGEB18. Positive lysates [LY406567] (100ug) and [LC406567] (20ug) can be purchased separately from OriGene.