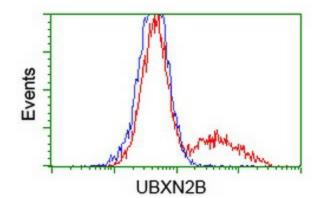

HEK293T cells transfected with either [RC219137] overexpress plasmid (Red) or empty vector control plasmid (Blue) were immunostained by anti-UBXN2B antibody ([TA502489]), and then analyzed by flow cytometry.