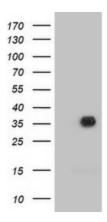

## **Product images:**

HEK293T cells were transfected with the pCMV6-ENTRY control (Left lane) or pCMV6-ENTRY UBXN2B ([RC219137], Right lane) cDNA for 48 hrs and lysed. Equivalent amounts of cell lysates (5 ug per lane) were separated by SDS-PAGE and immunoblotted with anti-UBXN2B. Positive lysates [LY421462] (100ug) and [LC421462] (20ug) can be purchased separately from OriGene.