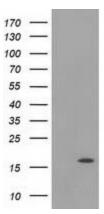

# **Product images:**

HEK293T cells were transfected with the pCMV6-ENTRY control (Left lane) or pCMV6-ENTRY UBL4A ([RC208121], Right lane) cDNA for 48 hrs and lysed. Equivalent amounts of cell lysates (5 ug per lane) were separated by SDS-PAGE and immunoblotted with anti-UBL4A. Positive lysates [LY415426] (100ug) and [LC415426] (20ug) can be purchased separately from OriGene.