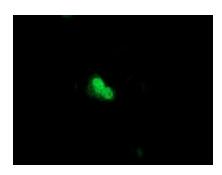

Anti-UBL4A mouse monoclonal antibody ([TA502471]) immunofluorescent staining of COS7 cells transiently transfected by pCMV6-ENTRY UBL4A ([RC208121]).