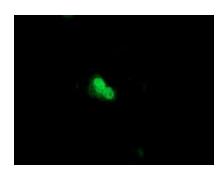

Anti-UBL4A mouse monoclonal antibody ([TA502471]) immunofluorescent staining of COS7 cells transiently transfected by pCMV6-ENTRY UBL4A ([RC208121]).