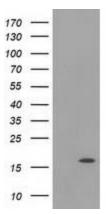

# **Product images:**

HEK293T cells were transfected with the pCMV6-ENTRY control (Left lane) or pCMV6-ENTRY UBL4A ([RC208121], Right lane) cDNA for 48 hrs and lysed. Equivalent amounts of cell lysates (5 ug per lane) were separated by SDS-PAGE and immunoblotted with anti-UBL4A. Positive lysates [LY415426] (100ug) and [LC415426] (20ug) can be purchased separately from OriGene.