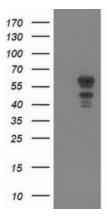

## **Product images:**

HEK293T cells were transfected with the pCMV6-ENTRY control (Left lane) or pCMV6-ENTRY KATNAL1 ([RC200828], Right lane) cDNA for 48 hrs and lysed. Equivalent amounts of cell lysates (5 ug per lane) were separated by SDS-PAGE and immunoblotted with anti-KATNAL1. Positive lysates [LY403145] (100ug) and [LC403145] (20ug) can be purchased separately from OriGene.