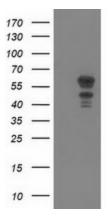

# **Product images:**

HEK293T cells were transfected with the pCMV6-ENTRY control (Left lane) or pCMV6-ENTRY KATNAL1 ([RC200828], Right lane) cDNA for 48 hrs and lysed. Equivalent amounts of cell lysates (5 ug per lane) were separated by SDS-PAGE and immunoblotted with anti-KATNAL1. Positive lysates [LY403145] (100ug) and [LC403145] (20ug) can be purchased separately from OriGene.