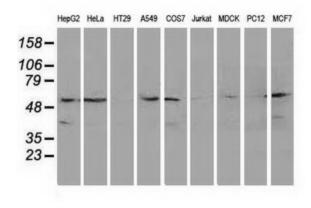

Western blot analysis of extracts (35ug) from 9 different cell lines by using anti-KATNAL1 monoclonal antibody.