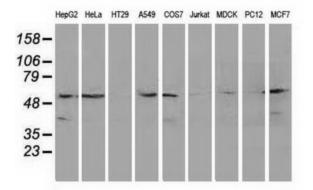

Western blot analysis of extracts (35ug) from 9 different cell lines by using anti-KATNAL1 monoclonal antibody.

This product is to be used for laboratory only. Not for diagnostic or therapeutic use. ©2022 OriGene Technologies, Inc., 9620 Medical Center Drive, Ste 200, Rockville, MD 20850, US