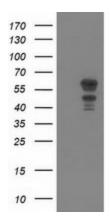

## **Product images:**

HEK293T cells were transfected with the pCMV6-ENTRY control (Left lane) or pCMV6-ENTRY KATNAL1 ([RC200828], Right lane) cDNA for 48 hrs and lysed. Equivalent amounts of cell lysates (5 ug per lane) were separated by SDS-PAGE and immunoblotted with anti-KATNAL1. Positive lysates [LY403145] (100ug) and [LC403145] (20ug) can be purchased separately from OriGene.