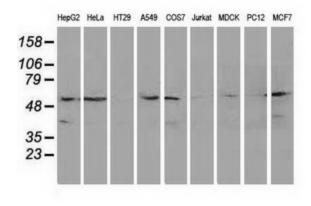

Western blot analysis of extracts (35ug) from 9 different cell lines by using anti-KATNAL1 monoclonal antibody.