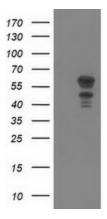

# **Product images:**

HEK293T cells were transfected with the pCMV6-ENTRY control (Left lane) or pCMV6-ENTRY KATNAL1 ([RC200828], Right lane) cDNA for 48 hrs and lysed. Equivalent amounts of cell lysates (5 ug per lane) were separated by SDS-PAGE and immunoblotted with anti-KATNAL1. Positive lysates [LY403145] (100ug) and [LC403145] (20ug) can be purchased separately from OriGene.